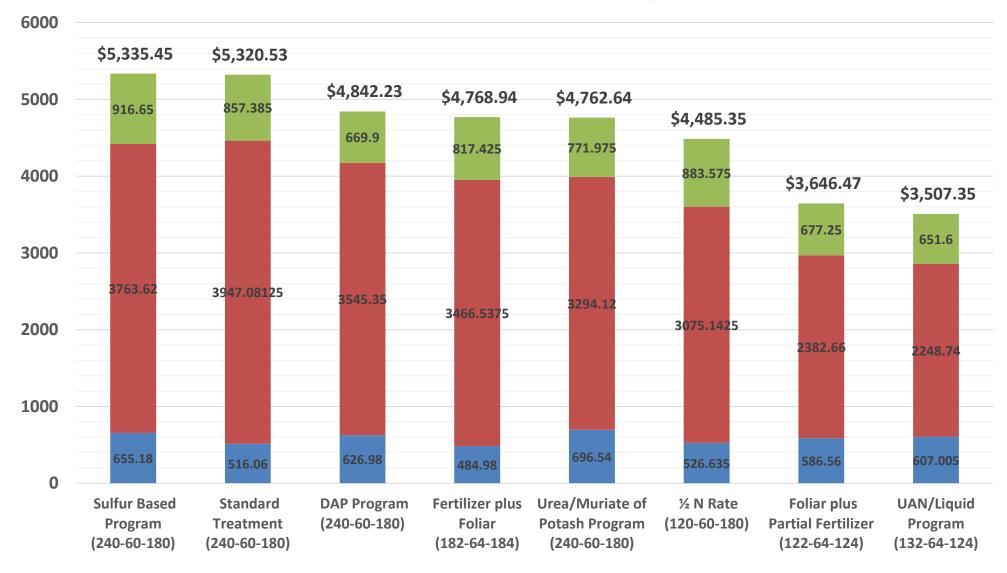

Grading performed by Phillip Morris based upon the following scale:

1: Premium quality

2: Average quality

3: Fair quality

4: Poor quality

Treatment Effect on Gross Dollars per Acre

■ C (cutter) ■ L (leaf) ■ T (tip)

• Price per pound by grade based on farmer feedback and not representative of any one company