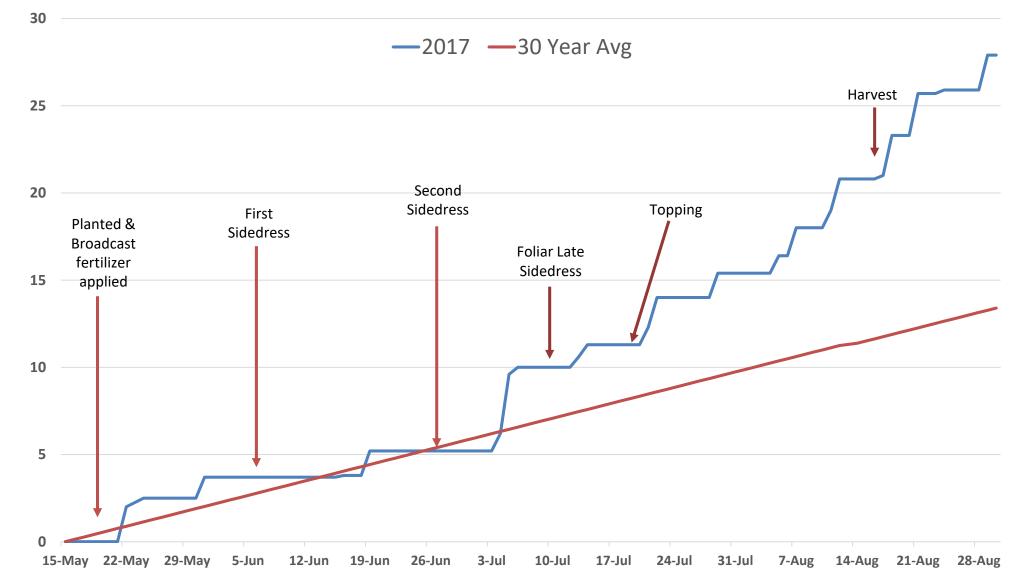

## **Production Overview**

- Variety: KY 14-L8
- Previous crop: Tobacco followed by annual rye cover crop plowed down in the spring. No manure history.
- Evesboro Loamy Sand, Excessively well drained
- Planted: May 19 on 38 inch wide rows with 22 inch in-row spacing
- First Cultivation: June 7
- Second Cultivation: June 26
- Third Cultivation: June 29
- Topped: July 20
- Cut: August 21
- Stripped: November 29
- Crop Protectants (all rates per acre):
  - Coragen at 7.5 ozs; Nuprid (imidacloprid) at 16 ozs, Orthene 97 at ¾ lbs and 20-10-20 soluble grade fertilizer applied in 200 gallons per acre transplant setter water
  - Command herbicide applied at 2 pints May 27 post
  - Warrior at 3.5 ozs and Aliaas at 1.6 ozs applied on July 3 for hornworms and aphids
  - Quadris at 9 ozs applied July 4 for Target Spot and Frogeye Leaf Spot
  - 2 quart Flupro plus 2 gallons MH-30 applied July 20 for sucker control after topping