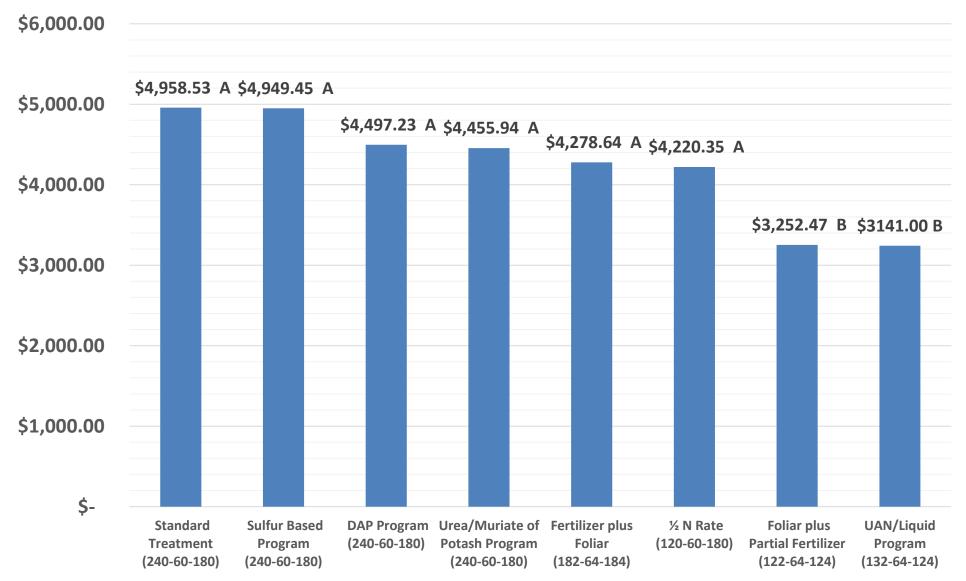

#### Treatment Effect on Net Dollars per Acre (Gross-Fertilizer Cost)

Treatments followed by different letters are significantly different at the .05 level.