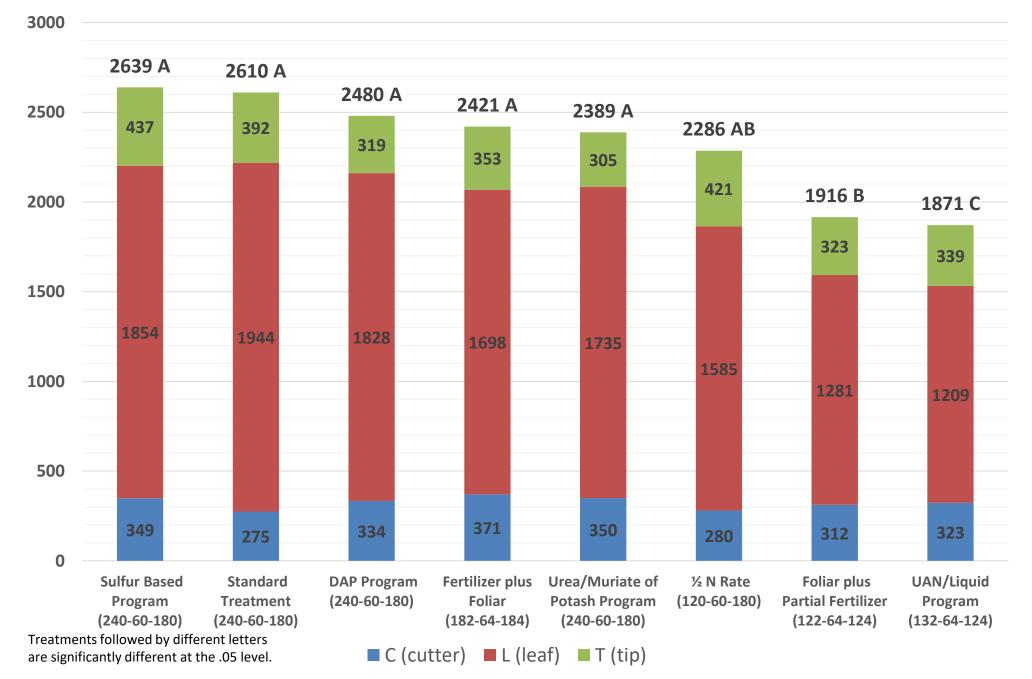

#### Treatment Effect on Per Acre Yield

Randomized complete block design with four replications Each replication contained four rows 50 feet long Yield data taken from center rows

Note: Field edge herbicide injury, resulting in damage to two plots.