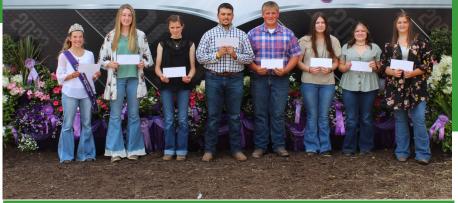

**PROGRAM** 

2022/2023 Maryland Dairy Princess Katie Jones

Maryland Dairy Princesses travel the state promoting the dairy industry and the healthfulness of milk and dairy products. They visit stores, malls, fairs, schools, festivals and more! Each spring, the association looks for young ladies between the ages of 16 and 21 who are Maryland residents with ties to the dairy industry to serve as princesses. Girls between 9 and 15 are also welcome to assist with dairy promotions as a Dairy Miss.

For more information, contact our county coordinator, Heidi Qualls, at 301-616-2310 by April 15, 2024.