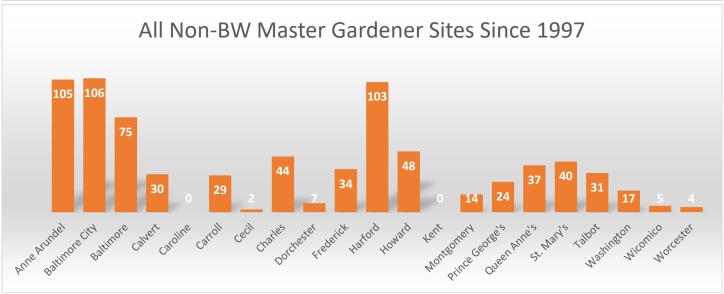

## **Bay-Wise – From the Beginning**

**THANK YOU** to each and every Master Gardener who has taken the Bay-Wise advanced training. Since the beginning of the program in 1996, you have certified a total of **2,664** client landscapes and **280** non-residential landscapes. In addition, **752\*** of you have had your landscapes certified as demo

sites (and **283** are currently being maintained by active MGs)!

Since our inception, the program has trained a total of **1,621** Master Gardeners as Bay-Wise volunteers and **381** of you are still actively participating on your local committees. For the first half of 2023, you volunteered **2,562.23** hours in Bay-Wise projects. This time is valued at approximately **\$87,423.29**. I'm looking forward to seeing how many more hours you can volunteer through the end of this year.