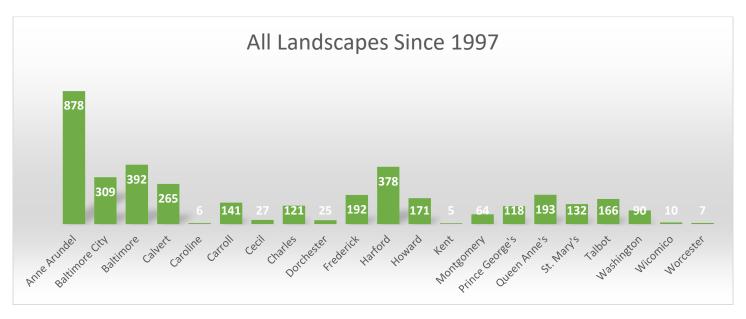

### **Statistics of All Reported Bay-Wise Certifications Since 1997**

|                 | AA  | B City | Baltimore | Calvert | Caroline | Carroll | Cecil | Charles | Dor | Frederick | Harford | Howard | Kent | Mont | PG  | QA  | St. Mary's | Talbot | Wash | Wicomico | Worcester |      |
|-----------------|-----|--------|-----------|---------|----------|---------|-------|---------|-----|-----------|---------|--------|------|------|-----|-----|------------|--------|------|----------|-----------|------|
| BW MG           | 104 | 18     | 64        | 39      | 6        | 63      | 11    | 31      | 9   | 71        | 72      | 54     | 5    | 18   | 35  | 35  | 23         | 47     | 36   | 3        | 2         | 746  |
| MG              | 105 | 106    | 75        | 30      | 0        | 29      | 2     | 44      | 7   | 34        | 103     | 48     | 0    | 14   | 24  | 37  | 40         | 31     | 17   | 5        | 4         | 755  |
| Client          | 631 | 153    | 230       | 173     | 0        | 37      | 10    | 31      | 5   | 70        | 174     | 54     | 0    | 30   | 45  | 100 | 63         | 73     | 30   | 0        | 0         | 1909 |
| Non-residential | 38  | 32     | 23        | 23      | 0        | 12      | 4     | 15      | 4   | 17        | 29      | 15     | 0    | 2    | 14  | 21  | 6          | 15     | 7    | 2        | 1         | 280  |
|                 | 878 | 309    | 392       | 265     | 6        | 141     | 27    | 121     | 25  | 192       | 378     | 171    | 5    | 64   | 118 | 193 | 132        | 166    | 90   | 10       | 7         | 3690 |