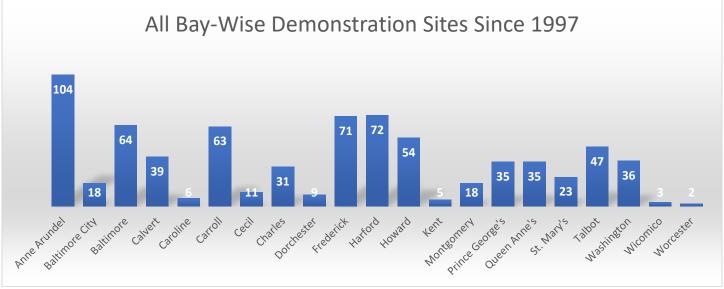

## **Bay-Wise – From the Beginning**

**THANK YOU** to each and every Master Gardener who has taken the Bay-Wise advanced training. Since the beginning of the program in 1996, you have certified a total of **2,664** client landscapes and **280** non-residential landscapes. In addition, **752\*** of you have had your landscapes certified as demo

sites (and **283** are currently being maintained by active MGs)!

Since our inception, the program has trained a total of **1,621** Master Gardeners as Bay-Wise volunteers and **381** of you are still actively participating on your local committees. For the first half of 2023, you volunteered **2,562.23** hours in Bay-Wise projects. This time is valued at approximately **\$87,423.29**. I'm looking forward to seeing how many more hours you can volunteer through the end of this year.