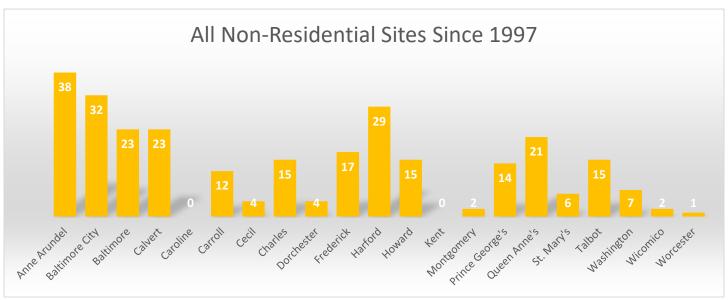

### **Statistics of All Reported Bay-Wise Certifications Since 1997**

|                 | AA  | B City | Baltimore | Calvert | Caroline | Carroll | Cecil | Charles | Dor | Frederick | Harford | Howard | Kent | Mont | PG  | QA  | St. Mary's | Talbot | Wash | Wicomico | Worcester |      |
|-----------------|-----|--------|-----------|---------|----------|---------|-------|---------|-----|-----------|---------|--------|------|------|-----|-----|------------|--------|------|----------|-----------|------|
| BW MG           | 104 | 18     | 64        | 39      | 6        | 63      | 11    | 31      | 9   | 71        | 72      | 54     | 5    | 18   | 35  | 35  | 23         | 47     | 36   | 3        | 2         | 746  |
| MG              | 105 | 106    | 75        | 30      | 0        | 29      | 2     | 44      | 7   | 34        | 103     | 48     | 0    | 14   | 24  | 37  | 40         | 31     | 17   | 5        | 4         | 755  |
| Client          | 631 | 153    | 230       | 173     | 0        | 37      | 10    | 31      | 5   | 70        | 174     | 54     | 0    | 30   | 45  | 100 | 63         | 73     | 30   | 0        | 0         | 1909 |
| Non-residential | 38  | 32     | 23        | 23      | 0        | 12      | 4     | 15      | 4   | 17        | 29      | 15     | 0    | 2    | 14  | 21  | 6          | 15     | 7    | 2        | 1         | 280  |
|                 | 878 | 309    | 392       | 265     | 6        | 141     | 27    | 121     | 25  | 192       | 378     | 171    | 5    | 64   | 118 | 193 | 132        | 166    | 90   | 10       | 7         | 3690 |