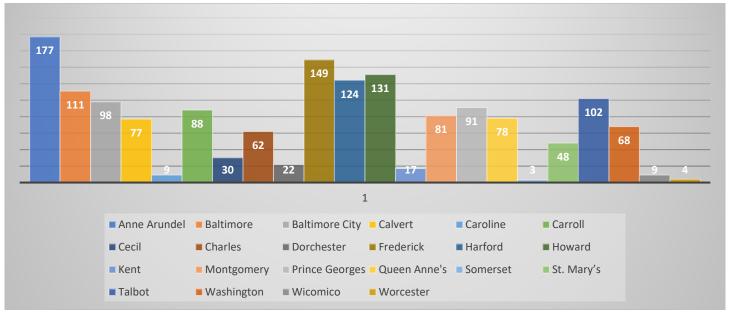

# Total # of Bay-Wise Master Gardeners trained by county since 1996 as of 12/31/22