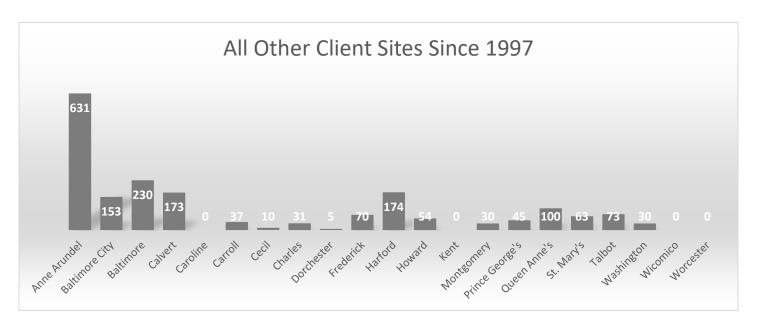

### **Statistics of All Reported Bay-Wise Certifications Since 1997**

|                 | AA  | B City | Baltimore | Calvert | Caroline | Carroll | Cecil | Charles | Dor | Frederick | Harford | Howard | Kent | Mont | PG  | QA  | St. Mary's | Talbot | Wash | Wicomico | Worcester |      |
|-----------------|-----|--------|-----------|---------|----------|---------|-------|---------|-----|-----------|---------|--------|------|------|-----|-----|------------|--------|------|----------|-----------|------|
| BW MG           | 104 | 18     | 64        | 39      | 6        | 63      | 11    | 31      | 9   | 71        | 72      | 54     | 5    | 18   | 35  | 35  | 23         | 47     | 36   | 3        | 2         | 746  |
| MG              | 105 | 106    | 75        | 30      | 0        | 29      | 2     | 44      | 7   | 34        | 103     | 48     | 0    | 14   | 24  | 37  | 40         | 31     | 17   | 5        | 4         | 755  |
| Client          | 631 | 153    | 230       | 173     | 0        | 37      | 10    | 31      | 5   | 70        | 174     | 54     | 0    | 30   | 45  | 100 | 63         | 73     | 30   | 0        | 0         | 1909 |
| Non-residential | 38  | 32     | 23        | 23      | 0        | 12      | 4     | 15      | 4   | 17        | 29      | 15     | 0    | 2    | 14  | 21  | 6          | 15     | 7    | 2        | 1         | 280  |
|                 | 878 | 309    | 392       | 265     | 6        | 141     | 27    | 121     | 25  | 192       | 378     | 171    | 5    | 64   | 118 | 193 | 132        | 166    | 90   | 10       | 7         | 3690 |