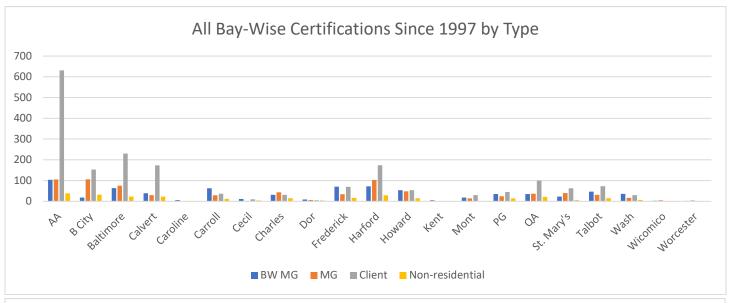

## **Certified Landscapes by County**

(Note: in first chart, BW MG = Demo Landscapes)

### **Statistics of All Reported Bay-Wise Certifications Since 1997**

|                 | AA  | B City | Baltimore | Calvert | Caroline | Carroll | Cecil | Charles | Dor | Frederick | Harford | Howard | Kent | Mont | PG  | QA  | St. Mary's | Talbot | Wash | Wicomico | Worcester |      |
|-----------------|-----|--------|-----------|---------|----------|---------|-------|---------|-----|-----------|---------|--------|------|------|-----|-----|------------|--------|------|----------|-----------|------|
| BW MG           | 104 | 18     | 64        | 39      | 6        | 63      | 11    | 31      | 9   | 71        | 72      | 54     | 5    | 18   | 35  | 35  | 23         | 47     | 36   | 3        | 2         | 746  |
| MG              | 105 | 106    | 75        | 30      | 0        | 29      | 2     | 44      | 7   | 34        | 103     | 48     | 0    | 14   | 24  | 37  | 40         | 31     | 17   | 5        | 4         | 755  |
| Client          | 631 | 153    | 230       | 173     | 0        | 37      | 10    | 31      | 5   | 70        | 174     | 54     | 0    | 30   | 45  | 100 | 63         | 73     | 30   | 0        | 0         | 1909 |
| Non-residential | 38  | 32     | 23        | 23      | 0        | 12      | 4     | 15      | 4   | 17        | 29      | 15     | 0    | 2    | 14  | 21  | 6          | 15     | 7    | 2        | 1         | 280  |
|                 | 878 | 309    | 392       | 265     | 6        | 141     | 27    | 121     | 25  | 192       | 378     | 171    | 5    | 64   | 118 | 193 | 132        | 166    | 90   | 10       | 7         | 3690 |