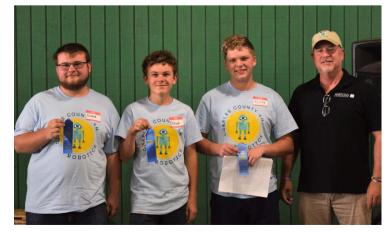

# **VEX ROBOTICS**

This year we had two VEX Robotics teams:

- The Land Droids: (Intermediate)
  - Sebastian Magana
  - Jacob Schauer-Smith
  - David King
  - Owen Holcomb
- The Lumber Bots: (Senior)
  - Blaine Boyden
  - Robbie Abell
  - Ethan Abell

Congratulations to our Senior team, Lumber Bots, for winning **1st place** in their division! Awesome Job!

Congratulations to our Intermediate Team, Land Droids, for winning **2nd place** in their division!