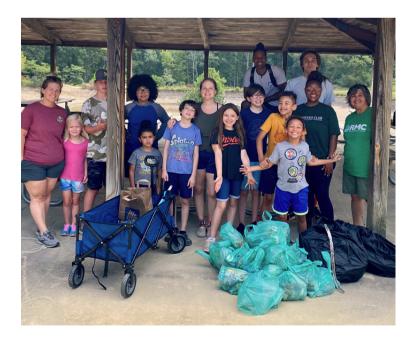

# **LEGO ROBOTICS**

Our LEGO team did an awesome job at the competition! This year we had one LEGO team:

- Rock'n Robots: (Intermediate)
  - Liam Kydd
  - Lucas Kydd
  - Haley Adams
  - Caleb Charnock
  - Tommy Charnock
  - Grayson Gray

Congratulations to the Rock'n Robots for getting **6th place** in the intermediate division!

Our LEGO team presented their Service Project to the judges, focusing on this year's theme of bird conservation. They dedicated part of their weekend to collaborate with Keep La Plata Beautiful to clean up Tilghman Lake. La Plata is proud to be the first Bird City in Maryland!

The LEGO team also built a bug hotel for the birds! A bug hotel is a man-made structure designed to provide shelter and habitat for various insects and beneficial creatures. It typically consists of different materials, such as wood, straw, and hollow stems, arranged in a way that attracts insects like bees, ladybugs, and butterflies. Bug hotels help promote biodiversity by offering a safe space for insects to nest, hibernate, and find food, which in turn supports the ecosystem. This, in turn, helps birds locate food.