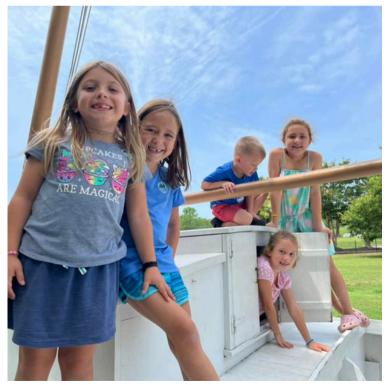

# DAY AT THE MUSEUM!

In July, Clovers got to explore the Calver Marine Museum on Solomon's Island! They had an amazing time discovering discover the prehistoric past, the natural environment, and maritime heritage of Southern Maryland. The museum features many different exhibits including a discovery room where our clovers searched for fossils, climbed aboard a skiff, and got up close to a possum. The museum also features river otters, skates, rays, and other diverse animals found in the Chesapeake Bay.

Clovers even did a scavenger hunt around the museum to learn and interact with the exhibits!