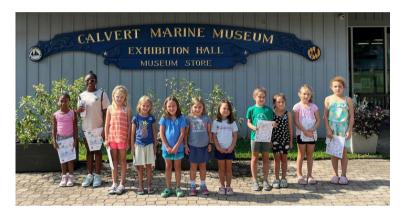

# DAY AT THE MUSEUM!

In July, Clovers got to explore the Calver Marine Museum on Solomon's Island! They had an amazing time discovering discover the prehistoric past, the natural environment, and maritime heritage of Southern Maryland. The museum features many different exhibits including a discovery room where our clovers searched for fossils, climbed aboard a skiff, and got up close to a possum. The museum also features river otters, skates, rays, and other diverse animals found in the Chesapeake Bay.

Clovers even did a scavenger hunt around the museum to learn and interact with the exhibits!