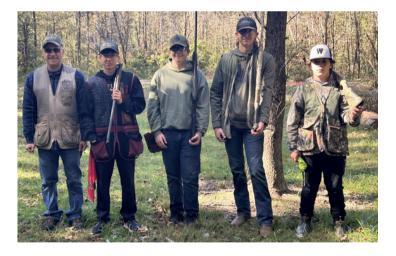

# MARKSMANSHIP NEWS

The Charles County 4-H shooting Sports (Shotgun) group sent three shooters to the State Shoot on Sat, Oct 19th. They were part of a total of 60-70 4-H shooters from across Maryland. Each shooter shot against their peers grouped by age – Junior, Intermediate, and Senior Divisions. Two of our shooters were in the Intermediate Division and one was shooting in the Junior Division.

#### Junior Division (7 Shooters):

Colin Fabey, Trap (11th Place), in Skeet (1st Place) and **2nd Place** 

#### Intermediate Division (20 Shooters):

Caleb Zarychta, Trap (6th Place), Skeet (13th Place), Sporting Clays (9th Place) **and 10th Overall** 

Luke Barrett, Trap (11th Place), Skeet (4th Place), Sporting Clays (10th Place) and **9th Overall** 

Job well done to all our participants and many thanks to our shooters, their parents, and our coaches – Frank Fruh, Larry Young, Ray Pierce, Wes Cory, Phil Herbert, and Bill McConnell!