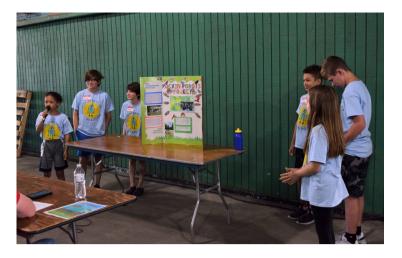

# ROBOTICS

Kudos to all our robotics teams that took part in the 2024 State Fair Robotics Competition! The youth had an amazing experience at the fair this year. A heartfelt thank you to Bob Davidson, Gary Prybyla, and Caitlyn Olejnik for their ongoing support and guidance for our young engineers!

If you are interested in joining the Robotics program please reach out to Mikayla **mdiane@umd.edu.** The program runs from May to August, with more information to come out closer to the date.

# **VEX ROBOTICS**

This year we had two VEX Robotics teams:

- The Land Droids: (Intermediate)
  - Sebastian Magana
  - Jacob Schauer-Smith
  - David King
  - Owen Holcomb
- The Lumber Bots: (Senior)
  - Blaine Boyden
  - Robbie Abell
  - Ethan Abell

Congratulations to our Senior team, Lumber Bots, for winning **1st place** in their division! Awesome Job!

Congratulations to our Intermediate Team, Land Droids, for winning **2nd place** in their division!