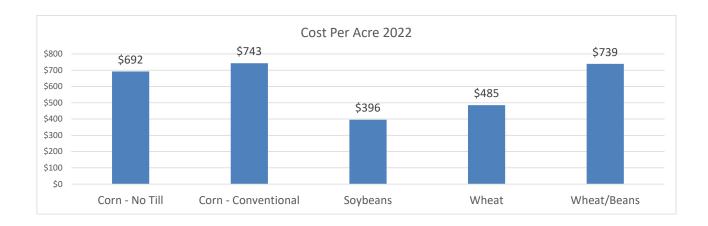

| 2020 | \$538          | \$594               | \$347    | \$424 | \$631       |
| 2021 | \$540          | \$592               | \$346    | \$401 | \$608       |
| 2022 | \$698          | \$749               | \$402    | \$490 | \$749       |

\*\* Historical Chart is based on prices in the January - March of each year



| Cost Per Acre 2022 | 2              |                     |          |       |             |
|--------------------|----------------|---------------------|----------|-------|-------------|
|                    | Corn - No Till | Corn - Conventional | Soybeans | Wheat | Wheat/Beans |
| 2022               | \$692          | \$743               | \$396    | \$485 | \$739       |
| Increase           | 23%            | 21%                 | 14%      | 18%   | 19%         |