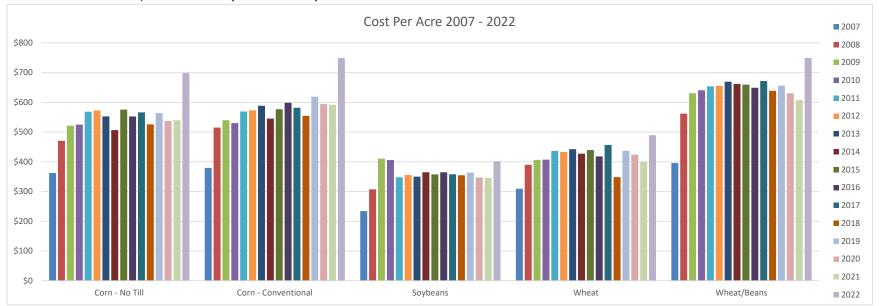

\$507          | \$546               | \$365    | \$427 | \$662       |
| 2015 | \$576          | \$577               | \$358    | \$440 | \$660       |
| 2016 | \$552          | \$599               | \$365    | \$418 | \$649       |
| 2017 | \$566          | \$582               | \$358    | \$457 | \$672       |
| 2018 | \$526          | \$555               | \$355    | \$349 | \$639       |
| 2019 | \$564          | \$619               | \$363    | \$437 | \$656       |
| 2020 | \$538          | \$594               | \$347    | \$424 | \$631       |
| 2021 | \$540          | \$592               | \$346    | \$401 | \$608       |
| 2022 | \$698          | \$749               | \$402    | \$490 | \$749       |

\*\* Historical Chart is based on prices in the January - March of each year



| Cost Per Acre 2022 | 2              |                     |          |       |             |
|--------------------|----------------|---------------------|----------|-------|-------------|
|                    | Corn - No Till | Corn - Conventional | Soybeans | Wheat | Wheat/Beans |
| 2022               | \$692          | \$743               | \$396    | \$485 | \$739       |
| Increase           | 23%            | 21%                 | 14%      | 18%   | 19%         |