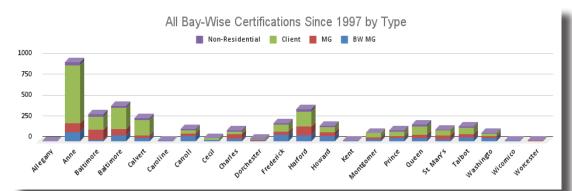

### **All Reported Certifications Since 1997**

|                  | BW  |     |        | Non-Resi- |       |
|------------------|-----|-----|--------|-----------|-------|
|                  | MG  | MG  | Client | dential   | Total |
| Allegany         |     |     |        | 1         | 1     |
| Anne Arundel     | 104 | 112 | 698    | 39        | 953   |
| Baltimore City   | 18  | 117 | 160    | 32        | 327   |
| Baltimore County | 65  | 81  | 256    | 25        | 427   |
| Calvert          | 39  | 31  | 186    | 25        | 281   |
| Caroline         | 6   | 0   | 0      | 0         | 6     |
| Carroll          | 63  | 31  | 39     | 12        | 145   |
| Cecil            | 11  | 6   | 17     | 4         | 38    |
| Charles          | 33  | 50  | 35     | 15        | 133   |
| Dorchester       | 9   | 7   | 6      | 4         | 26    |
| Frederick        | 77  | 35  | 85     | 20        | 217   |
| Harford          | 72  | 108 | 178    | 29        | 387   |
| Howard           | 59  | 50  | 62     | 16        | 187   |
| Kent             | 5   | 0   | 0      | 0         | 5     |
| Montgomery       | 25  | 23  | 50     | 2         | 100   |
| Prince Georges   | 35  | 29  | 51     | 16        | 131   |
| Queen Anne's     | 35  | 38  | 103    | 21        | 197   |
| St. Mary's       | 23  | 42  | 65     | 7         | 137   |
| Talbot           | 48  | 34  | 81     | 15        | 178   |
| Washington       | 37  | 21  | 34     | 8         | 100   |
| Wicomico         | 3   | 5   | 0      | 2         | 10    |
| Worcester        | 2   | 4   | 0      | 1         | 7     |

# **Certified Landscapes by County**

(Note: in first chart, BW MG = Demo Landscapes)

Howard County ~ Clocktower HOA

Calvert County ~ Marjorie Marsh

Cecil County ~ Lynn Wellmaker