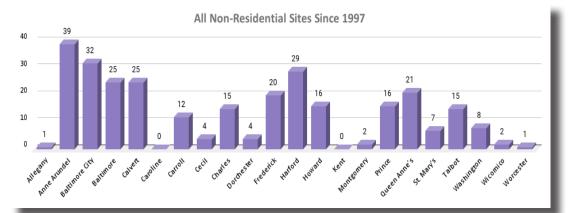

### **All Reported Certifications Since 1997**

|                  | BW  |     |        | Non-Resi- |       |
|------------------|-----|-----|--------|-----------|-------|
|                  | MG  | MG  | Client | dential   | Total |
| Allegany         |     |     |        | 1         | 1     |
| Anne Arundel     | 104 | 112 | 698    | 39        | 953   |
| Baltimore City   | 18  | 117 | 160    | 32        | 327   |
| Baltimore County | 65  | 81  | 256    | 25        | 427   |
| Calvert          | 39  | 31  | 186    | 25        | 281   |
| Caroline         | 6   | 0   | 0      | 0         | 6     |
| Carroll          | 63  | 31  | 39     | 12        | 145   |
| Cecil            | 11  | 6   | 17     | 4         | 38    |
| Charles          | 33  | 50  | 35     | 15        | 133   |
| Dorchester       | 9   | 7   | 6      | 4         | 26    |
| Frederick        | 77  | 35  | 85     | 20        | 217   |
| Harford          | 72  | 108 | 178    | 29        | 387   |
| Howard           | 59  | 50  | 62     | 16        | 187   |
| Kent             | 5   | 0   | 0      | 0         | 5     |
| Montgomery       | 25  | 23  | 50     | 2         | 100   |
| Prince Georges   | 35  | 29  | 51     | 16        | 131   |
| Queen Anne's     | 35  | 38  | 103    | 21        | 197   |
| St. Mary's       | 23  | 42  | 65     | 7         | 137   |
| Talbot           | 48  | 34  | 81     | 15        | 178   |
| Washington       | 37  | 21  | 34     | 8         | 100   |
| Wicomico         | 3   | 5   | 0      | 2         | 10    |
| Worcester        | 2   | 4   | 0      | 1         | 7     |

# All Other Client Sites Since 1997 800 698 600 400 200 160 186 178 0 39 17 35 6 85 62 0 50 51 103 65 81 34 0 0 Milestern brite Battinge Careet C

Howard County ~ Paul Rader

Cecil County ~ Suzanne & Lawrence Procell