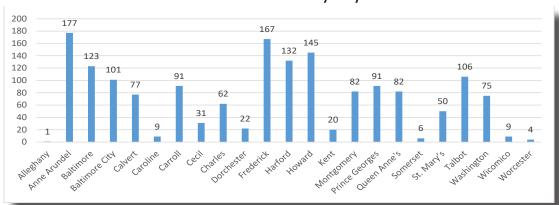

# Total # of Bay-Wise Master Gardeners Trained by County since 1996 as of 6/30/2024