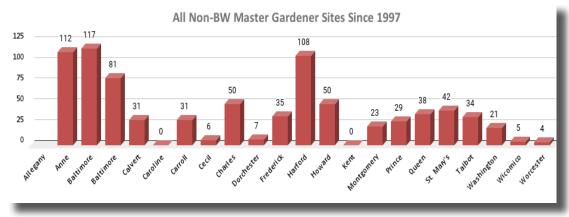

### **All Reported Certifications Since 1997**

|                  | BW  |     |        | Non-Resi- |       |
|------------------|-----|-----|--------|-----------|-------|
|                  | MG  | MG  | Client | dential   | Total |
| Allegany         |     |     |        | 1         | 1     |
| Anne Arundel     | 104 | 112 | 698    | 39        | 953   |
| Baltimore City   | 18  | 117 | 160    | 32        | 327   |
| Baltimore County | 65  | 81  | 256    | 25        | 427   |
| Calvert          | 39  | 31  | 186    | 25        | 281   |
| Caroline         | 6   | 0   | 0      | 0         | 6     |
| Carroll          | 63  | 31  | 39     | 12        | 145   |
| Cecil            | 11  | 6   | 17     | 4         | 38    |
| Charles          | 33  | 50  | 35     | 15        | 133   |
| Dorchester       | 9   | 7   | 6      | 4         | 26    |
| Frederick        | 77  | 35  | 85     | 20        | 217   |
| Harford          | 72  | 108 | 178    | 29        | 387   |
| Howard           | 59  | 50  | 62     | 16        | 187   |
| Kent             | 5   | 0   | 0      | 0         | 5     |
| Montgomery       | 25  | 23  | 50     | 2         | 100   |
| Prince Georges   | 35  | 29  | 51     | 16        | 131   |
| Queen Anne's     | 35  | 38  | 103    | 21        | 197   |
| St. Mary's       | 23  | 42  | 65     | 7         | 137   |
| Talbot           | 48  | 34  | 81     | 15        | 178   |
| Washington       | 37  | 21  | 34     | 8         | 100   |
| Wicomico         | 3   | 5   | 0      | 2         | 10    |
| Worcester        | 2   | 4   | 0      | 1         | 7     |

# **Certified Landscapes by County**

(Note: in first chart, BW MG = Demo Landscapes)

Howard County ~ Clocktower HOA

Calvert County ~ Marjorie Marsh

Cecil County ~ Lynn Wellmaker