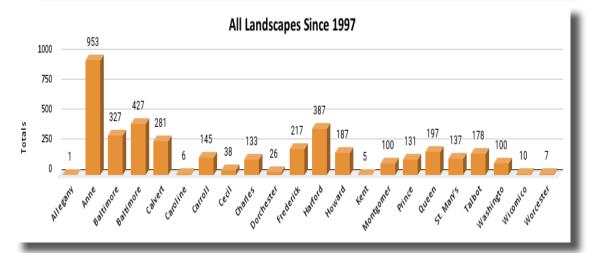

### **All Reported Certifications Since 1997**

|                  | BW  |     |        | Non-Resi- |       |
|------------------|-----|-----|--------|-----------|-------|
|                  | MG  | MG  | Client | dential   | Total |
| Allegany         |     |     |        | 1         | 1     |
| Anne Arundel     | 104 | 112 | 698    | 39        | 953   |
| Baltimore City   | 18  | 117 | 160    | 32        | 327   |
| Baltimore County | 65  | 81  | 256    | 25        | 427   |
| Calvert          | 39  | 31  | 186    | 25        | 281   |
| Caroline         | 6   | 0   | 0      | 0         | 6     |
| Carroll          | 63  | 31  | 39     | 12        | 145   |
| Cecil            | 11  | 6   | 17     | 4         | 38    |
| Charles          | 33  | 50  | 35     | 15        | 133   |
| Dorchester       | 9   | 7   | 6      | 4         | 26    |
| Frederick        | 77  | 35  | 85     | 20        | 217   |
| Harford          | 72  | 108 | 178    | 29        | 387   |
| Howard           | 59  | 50  | 62     | 16        | 187   |
| Kent             | 5   | 0   | 0      | 0         | 5     |
| Montgomery       | 25  | 23  | 50     | 2         | 100   |
| Prince Georges   | 35  | 29  | 51     | 16        | 131   |
| Queen Anne's     | 35  | 38  | 103    | 21        | 197   |
| St. Mary's       | 23  | 42  | 65     | 7         | 137   |
| Talbot           | 48  | 34  | 81     | 15        | 178   |
| Washington       | 37  | 21  | 34     | 8         | 100   |
| Wicomico         | 3   | 5   | 0      | 2         | 10    |
| Worcester        | 2   | 4   | 0      | 1         | 7     |