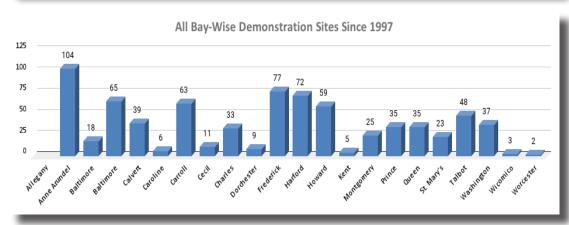

**294** non-residential landscapes. In addition, **769** of you have had your landscapes certified as demo sites (and **291** are maintained by active MGs)!

Since our inception, the program has trained a total of **1,658** Master Gardeners as Bay-Wise volunteers and **619** of you are still actively participating on your local committees. For the first half of 2024, you volunteered **2,557.15** hours in Bay-Wise projects. This time is valued at approximately **\$89,474.68** with just under **360** acres Bay-Wise certified in these first 6 months!

# Total # of Bay-Wise Master Gardeners Trained by County since 1996 as of 6/30/2024